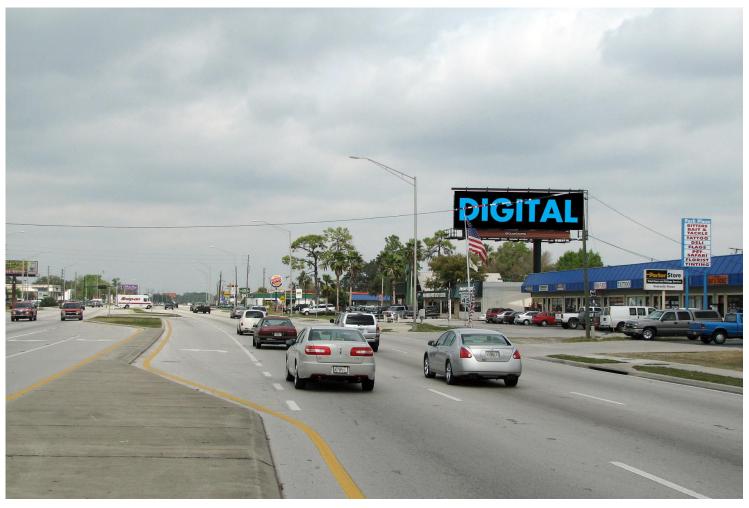

**LOCATION #:** 005853

**DESCRIPTION:** SR 50 W 220 ft E/O Hiawassee Rd NS

CITY: Orange Unincorporated

ZIP: 32818

**FACING:** Facing: West SIZE: 10'6" x 36'

TOTAL 18+ IMPS: 90,806 (Weekly)

TAB PANEL ID: 30458378

This excellent display provides coverage to commuters who are traveling from the booming towns of Winter Garden, Ocoee and Clermont. Surrounded by the desirable communities of Windermere, Metro West and Apopka.

W Livingston St

Longitude: -81.47484 Latitude: 28.55235

Targets travelers utilizing SR 50 as they travel from the west side of Orlando towards downtown.

Within close proximity to several restaurants, Super Target, Home Depot and automotive dealerships.