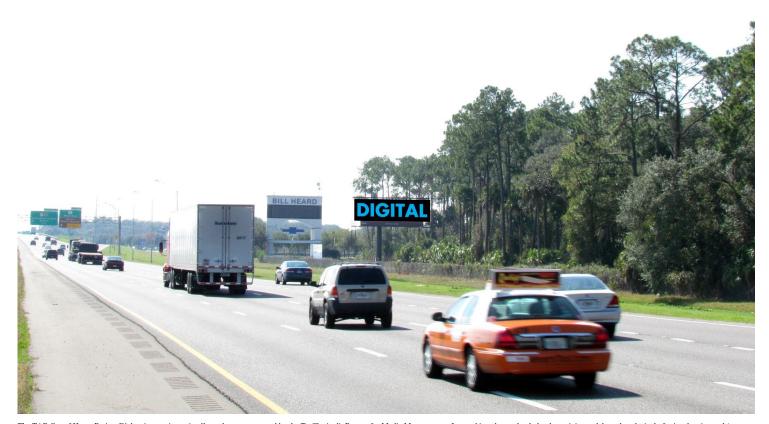

**LOCATION #:** 004100

**DESCRIPTION:** US 17-92 565 ft N/O SR 434 ES

CITY: Longwood ZIP: 32708

**FACING:** Facing: South

SIZE: 14' x 48'

**TOTAL 18+ IMPS:** 269,016 (Weekly)

**TAB PANEL ID:** 14925759

Orange Ave Sunshadow Latitude: 28.69972 Longitude: -81.32662

This display is visible from three directions in one of the highest traffic volume intersections in Seminole county.

Strategically positioned at the major intersection of US 17/92 and SR 434, this bulletin is a focal point for drivers as they sit in morning and evening rush hour. US 17/92 is the major thoroughfare between Maitland and Lake Mary.

Located among numerous car and boat dealers, dining establishments and major retailers. It also targets Sanford/Orlando International Airport traffic.

The TAB Out of Home Ratings M data is proprietary intellectual property owned by the Traffic Audit Bureau for Media Measurement, Inc. and is to be used only by the recipient solely and exclusively for its planning and /or buying of out-of-home media advertisements. © Copyright 2013, All Rights Reserved