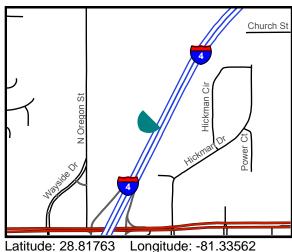

**LOCATION #:** 005669

**DESCRIPTION:** I-4 0.4 mi E/O SR 46 NS CITY: Seminole Unincorporated

ZIP: 32771

**FACING:** Facing: North East

SIZE: 14' x 48'

TOTAL 18+ IMPS: 291,990 (Weekly)

**TAB PANEL ID:** 113320

This bulletin captures the attention of tourists and commuters alike traveling from Volusia County and Daytona Beach to Orlando. This is the main feed for I-95 travelers headed into Orlando.

Located just before the exit for the Seminole Towne Center and the businesses surrounding it, this board is perfect to target shoppers. Commuters sitting in heavy traffic are sure to see this board as they head towards metro Orlando businesses.