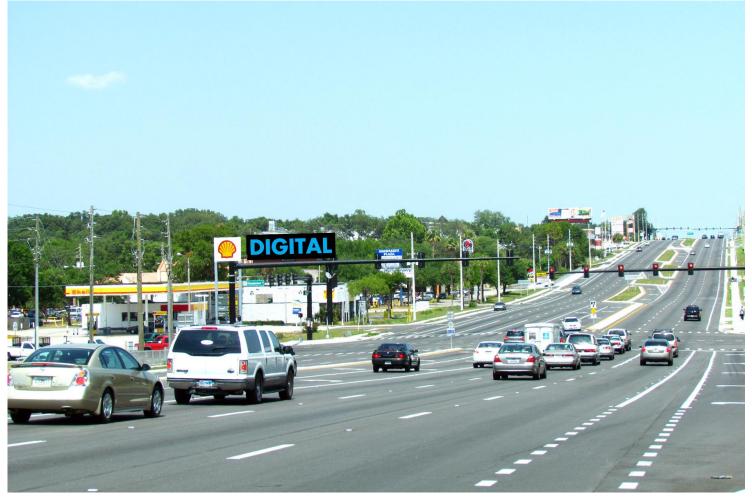

**LOCATION #:** 005728

**DESCRIPTION:** SR 436 270 ft S/O University Blvd WS

CITY: Orange Unincorporated

ZIP: 32792

**FACING:** Facing: North SIZE: 10'6" x 36'

**TOTAL 18+ IMPS:** 232,979 (Weekly)

**TAB PANEL ID:** 113378 Amory

Latitude: 28.59653 Longitude: -81.30759

Excellent display located in upscale Winter Park; targeting commuters as they travel around east Orlando and the University of Central Florida.

The proximity of this display to thriving communities like Baldwin Park and the Full Sail University campus makes it a perfect location to attract the attention of young adults and professionals as they travel to and from their daily activities.

This location is surrounded by auto dealerships, restaurants and several residential communities.

The TAB Out of Home Ratings TM data is proprietary intellectual property owned by the Traffic Audit Bureau for Media Measurement, Inc. and is to be used only by the recipient solely and exclusively for its planning and /or buying of out-of-home media advertisements. © Copyright 2013, All Rights Reserved